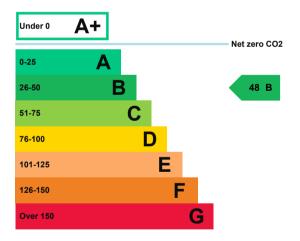

# Energy efficiency rating for this property

This property's current energy rating is B.

Properties are also given a score. The larger the number, the more carbon dioxide (CO2) your property is likely to emit.

# How this property compares to others

Properties similar to this one could have ratings:

Properties are given a rating from A+ (most efficient) to G (least efficient).