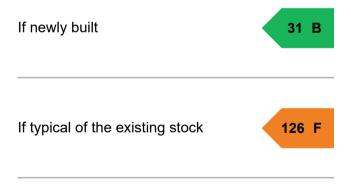

# How this property compares to others

Properties similar to this one could have ratings:

Properties are given a rating from A+ (most efficient) to G (least efficient).